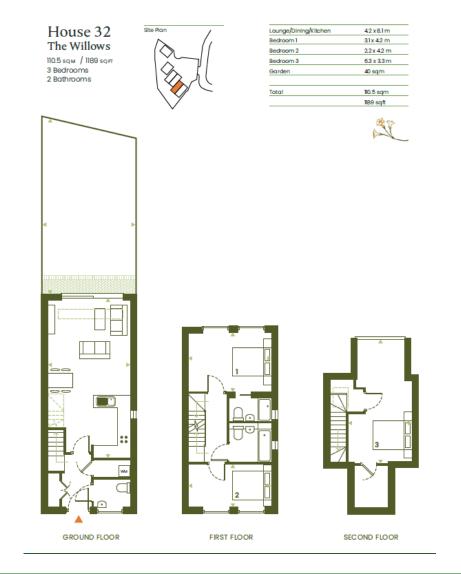

Kent DA5 1AD Tel: 01322 522111 Email: <u>bexley@village-estates.com</u> www.village-estates.com



## \* BRAND NEW HOUSES X 6 AVAILABLE \* \* STUNNING HIGH SPECIFICATION HOUSES \* \* SOUGHT AFTER LOCATION \* CLOSE TO EXCELLENT SCHOOLS \* \* CLOSE TO ALBANY PARK TRAIN STATION \* 10 YEAR BUILD WARRANTY \* \* THISTLEFIELD PLACE \*



**Plot 2 Thistlefield Close** Bexley, DA5 3GJ

Guide Price £650,000-£675,000

SIX BRAND NEW HOUSES AVAILABLE 2024. Village Estates are delighted to present 'Thistlefield Place' offering six new build houses finished to a high specification. Nestled away in a quiet location within easy reach of excellent schools, Albany Park train station and a vast array of shops. Please contact us to discuss further details on the development.





## EPC RATINGS TO BE ADVISED



Whilst we endeavour to make our sales details reliable and accurate they should not be relied on as representations or statements of fact, and do not form any part of an offer or contract. The Seller does not make or give nor do we or our employees have authority to make or give any representation or warranty in relation to the property. We would strongly recommend that all the information which we provide about the property is verified by yourself on inspection and also by your conveyancer, especially where statements have been made by us to the effect that the information provided has not been verified. If there are any other points which are of particular importance to you, we would be only too happy to check the information and indeed confirm the availability of the property. Please